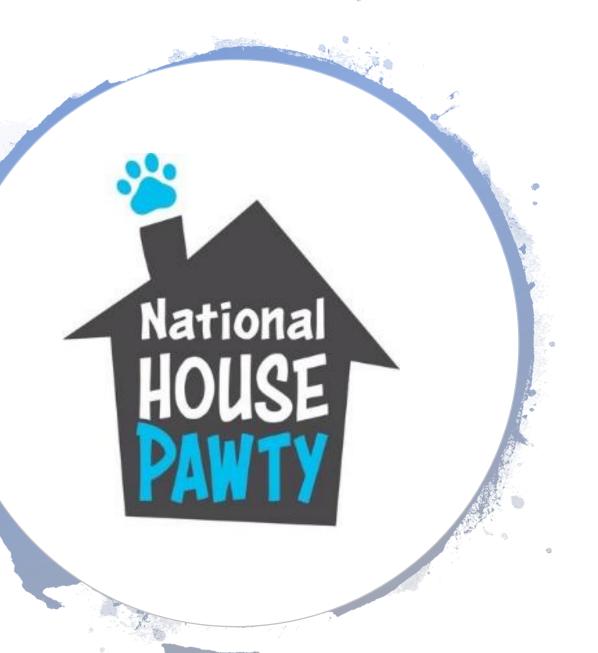

## House Pawty

- 94 animal groups across U.S. livestreamed fundraiser Facebook Saturday, April 18, from 6 to 9 p.m. CT Email jamie@gatewaypets.org
- Interactive games to celebrity and athlete cameos to live music performances.
- Individuals encouraged to raise \$250 for their favorite participating organization to help raise \$500,000 nationally.
- Started as a true slumber pawty. In 2019, 15 groups had people sleep in the shelter in dog runs and raised \$291k!