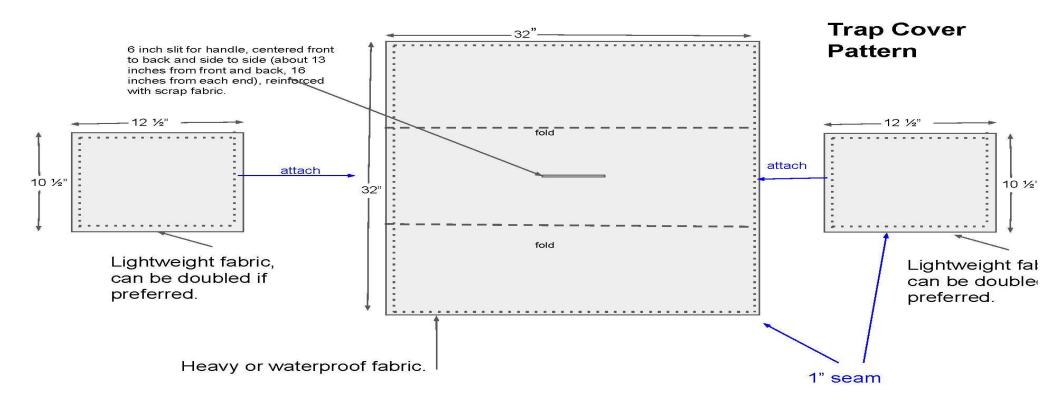

# Sew Trap Covers

- 10% discount code through 2020: MCC2020
- Gift registry at <u>www.livetrap.com</u>
- Favorites: ROUNDHOUSE1, 608NC, KITDT1, 711
- Drawing for free traps RIGHT NOW enter during the live presentation chat RIGHT NOW! Pick one: drop trap, cat trap, or feral cat den. Winners announced tomorrow.