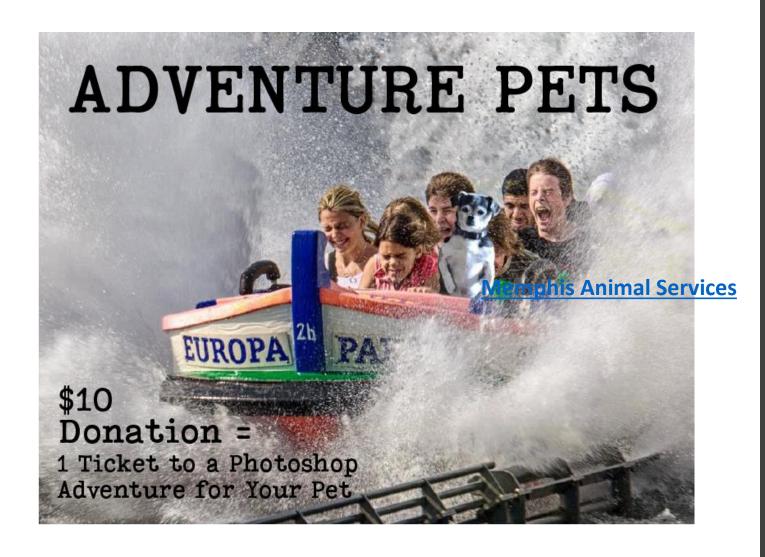

#### Adventure Pets Memphis Animal Services

- 1. Make suggested donation of \$10 for Photoshop adventure, like bravely captaining a water park ride! Maybe your cat will get to digitally join the circus, or your dog will win the Tour de France.
- 2. Comment that you donated along with the pet photo you want us to use
- 3. Our Photoshop squad will work on your pet's wild adventure, and you help pets in our community!