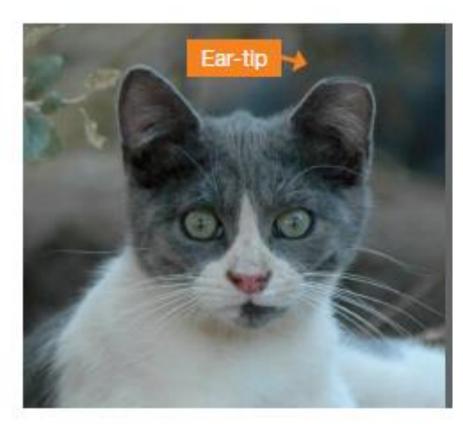

## Getting Social on Social Media

- Ask people to get 5 friends to fix their pets
- •Remind people to keep unaltered males and females separate
- Explain kitten season
- •FB live videos
- SAMPLES:
- facebook.com/WhenToSpay

# Spread Your Message





### Keep it Simple

#### Online Training Videos

- www.bestfriends.org
- Session 1: Making Formula
- Session 2: Bottle Feeding
- Session 3: Bottle Washing
- Session 4: Gruel Feeding
- Session 5: Syringe Feeding
- Session 6: Oral Medication
- Session 7: Temperature Taking
- Session 8: Hydration
- Session 9: Fluids
- Session 10: Enema







## Free Templates

 Check out HeART's Speak's free templates and marketing support



# Sample Posts and Tweets

- Surprise! Cats and dogs can get pregnant earlier than most people think! Learn #whentospay
- Oops! 50% of litters are not planned. Do you know when your pets should be fixed?

# Promote Pledge to Help Cats

 Bestfriends.org/action team



#### Kindness Cards

 Put in your neighbors' door offering help with pet food, fixing cats

#### **H