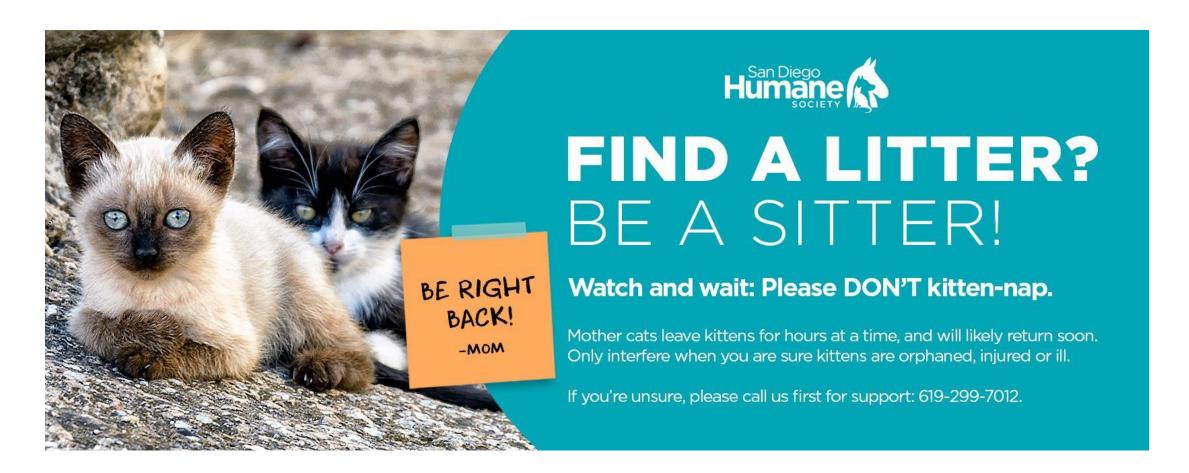

### They're cute, cuddly and desperately in need of your help. Or are they?

If you happen upon a litter of tiny kittens outdoors, it's natural to want to scoop them up and try to care for them yourself or take them to a shelter. But both of those options may actually place them in more danger. To give newborn kittens the best chance of survival, follow these steps:

- Leave the kittens alone and try to figure out if their mom is still around. Observe them from a distance every couple of hours for 12 to 18 hours. If the kittens seem content and are not fussing, there's a good chance their mom is coming back.
- If the kittens are in danger due to their location, move them to a safer spot nearby so the mom can easily find them when she returns.

- If the kittens are dirty, meowing or appear sick, underweight or dehydrated, contact a local rescue
  organization or a trap-neuter-return (TNR) or community cat program. They can help you determine
  if the kittens are at risk and if you should intervene.
- 4. If you spot the mom, leave the kittens alone. When the kittens have been eating on their own frabout four weeks or are big enough for surgery (typically when they're between two and thremonths old), humanely trap the whole family and have them spayed or neutered. A local pagram may be able to help you with the trapping process. After the cats are fixed, replaced in the spayed of the spaye

## **DON'T BE A KITTEN NAPPER**

Mom will likely return. Please don't intervene.