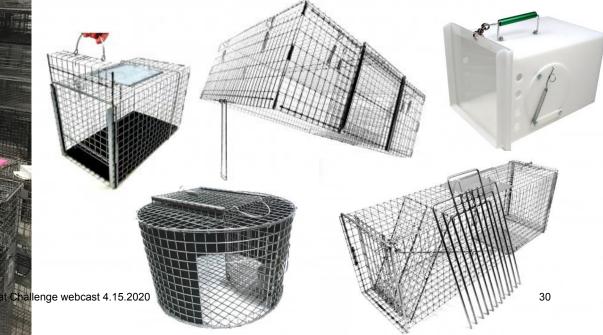

# Time to scale up the Trap Depot

- Call back traps for inventory, repair, labeling
- Start a fundraiser for a big trap order
- Consider electronic inventory management

# Sew Trap Covers

- 10% discount code through 2020: MCC2020
- Gift registry at <u>www.livetrap.com</u>
- Favorites: ROUNDHOUSE1, 608NC, KITDT1, 711
- Drawing for free traps RIGHT NOW enter during the live presentation chat RIGHT NOW! Pick one: drop trap, cat trap, or feral cat den. Winners announced tomorrow.