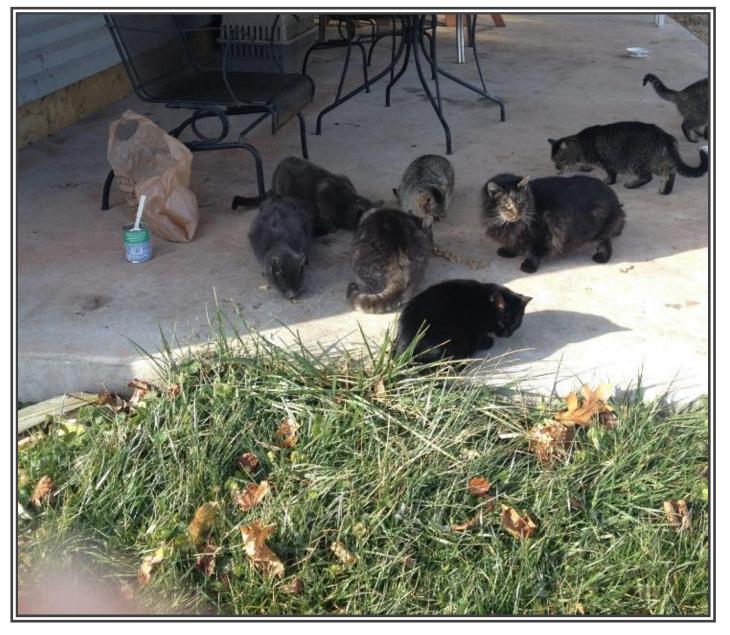

### Community cats

- MA generally used as a stopgap while awaiting TNR and for hardto-trap cats
- Has been fed to individual cats in canned food weekly or as a bulk mix divided into plastic dishes 1-2x weekly
- VCPR: Who is the owner? How to adapt "herd" health concepts?

## Community cat case study

- 20 acre government housing complex in Florida
- 1999 to present: managed with TNR and adoption
- MA for new cats (even if sex unknown), hard to trap cats
- One un-trappable cat had 9 litters, then treated successfully with MA 2008-2013
- Colony peaked at 135 and currently at 20 cats
- "The only side effect from the medicine is a positive one: the mom cats start to look healthy."