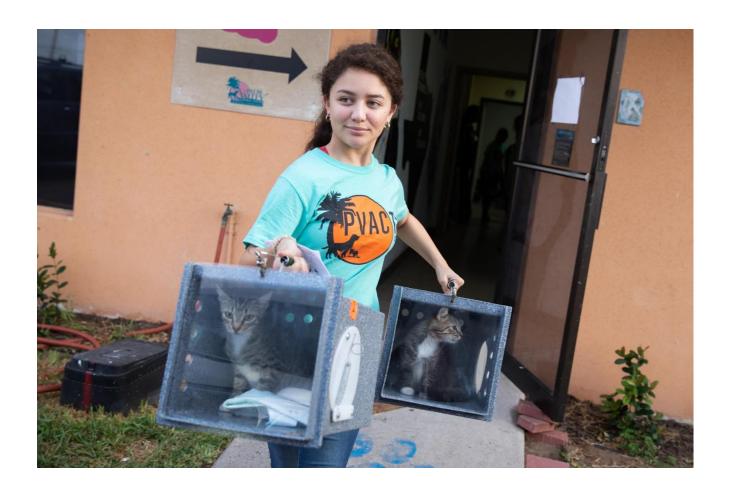

#### Return to Field Success

- RTF program success happens quickly!
- PVAS--What was four rooms packed with cats is now down to three. Free roaming room now sheltering a few puppies!

#### Full Circle Program

- identify where nursery kittens come in and fix all cats from that area
- Support other orgs by transporting and returning cats to outdoor homes after TNR