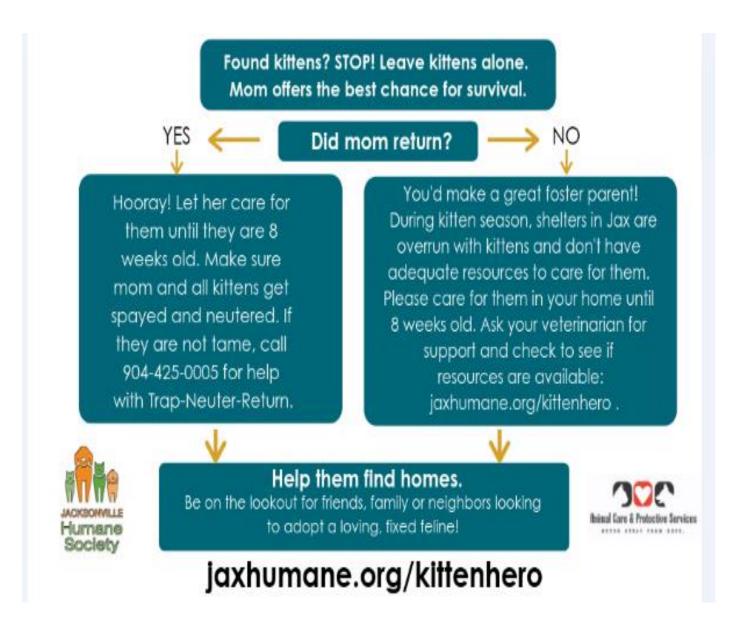

### They're cute, cuddly and desperately in need of your help. Or are they?

If you happen upon a litter of tiny kittens outdoors, it's natural to want to scoop them up and try to care for them yourself or take them to a shelter. But both of those options may actually place them in more danger. To give newborn kittens the best chance of survival, follow these steps:

- Leave the kittens alone and try to figure out if their mom is still around. Observe them from a distance every couple of hours for 12 to 18 hours. If the kittens seem content and are not fussing, there's a good chance their mom is coming back.
- If the kittens are in danger due to their location, move them to a safer spot nearby so the mom can easily find them when she returns.

- If the kittens are dirty, meowing or appear sick, underweight or dehydrated, contact a local rescue
  organization or a trap-neuter-return (TNR) or community cat program. They can help you determine
  if the kittens are at risk and if you should intervene.
- 4. If you spot the mom, leave the kittens alone. When the kittens have been eating on their own frabout four weeks or are big enough for surgery (typically when they're between two and thremonths old), humanely trap the whole family and have them spayed or neutered. A local pagram may be able to help you with the trapping process. After the cats are fixed, replaced in the spayed of the spaye

# Messaging for Found Kittens

- Help the public to identify when kittens truly have been orphaned
- Leave them alone and watch for mom
- If the kittens are in danger due to location, move them to a safer spot nearby so mom can easily find them
- If you spot the mom, leave the kittens alone
- If mom doesn't come back for 12 or so hours, you'd make a great foster parent until they are ready to be s/n and adopted!
- Kitten Watch List

### DID MOM COME BACK? YES NO

HOORAY!

Let mom care for them until they are 8 weeks old.

Then make sure mom and kittens get spayed/neutered.

Help them find a home.

If mom has vanished for more than 8 hours, she may not be coming back.

You'd make a great foster!

During kitten season, shelters are overrun and don't have adequate resources for proper care.

Please care for them in your home until they're 8 weeks old.