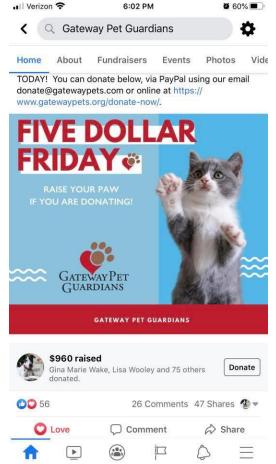

#### Adventure Pets Memphis Animal Services

- 1. Make suggested donation of \$10 for Photoshop adventure, like bravely captaining a water park ride! Maybe your cat will get to digitally join the circus, or your dog will win the Tour de France.
- 2. Comment that you donated along with the pet photo you want us to use
- 3. Our Photoshop squad will work on your pet's wild adventure, and you help pets in our community!