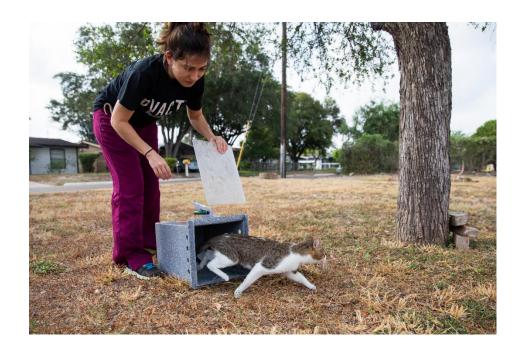

#### Return to Field Success

- RTF program success happens quickly!
- PVAS--What was four rooms packed with cats is now down to three. Free roaming room now sheltering a few puppies!

#### Full Circle Program

- identify where nursery kittens come in and fix all cats from that area
- Support other orgs by transporting and returning cats to outdoor homes after TNR